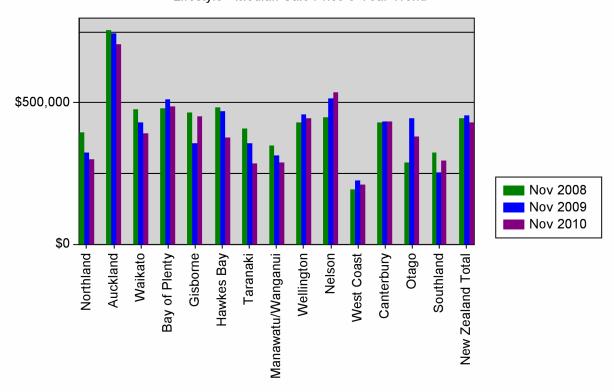

#### Median Sales, Lifestyle - 3 year comparison

| District          | Nov 2008  | Nov 2009  | Oct 2010  | Nov 2010  |
|-------------------|-----------|-----------|-----------|-----------|
| Northland         | \$394,500 | \$322,500 | \$317,500 | \$301,000 |
| Auckland          | \$755,000 | \$745,000 | \$681,250 | \$708,250 |
| Waikato           | \$475,000 | \$432,000 | \$360,000 | \$390,000 |
| Bay of Plenty     | \$480,000 | \$512,500 | \$509,500 | \$486,500 |
| Gisborne          | \$465,000 | \$355,000 | \$226,000 | \$450,810 |
| Hawkes Bay        | \$485,000 | \$470,000 | \$350,000 | \$377,500 |
| Taranaki          | \$410,000 | \$355,000 | \$309,063 | \$285,000 |
| Manawatu/Wanganui | \$350,000 | \$315,000 | \$245,000 | \$287,500 |
| Wellington        | \$430,000 | \$460,000 | \$447,500 | \$445,000 |
| Nelson            | \$447,500 | \$515,000 | \$491,000 | \$535,000 |
| West Coast        | \$192,500 | \$225,000 | \$235,000 | \$210,000 |
| Canterbury        | \$430,000 | \$432,500 | \$411,000 | \$434,000 |
| Otago             | \$290,000 | \$446,000 | \$410,000 | \$381,000 |
| Southland         | \$322,500 | \$254,000 | \$265,000 | \$297,000 |
| New Zealand Total | \$445,000 | \$455,000 | \$425,000 | \$431,750 |