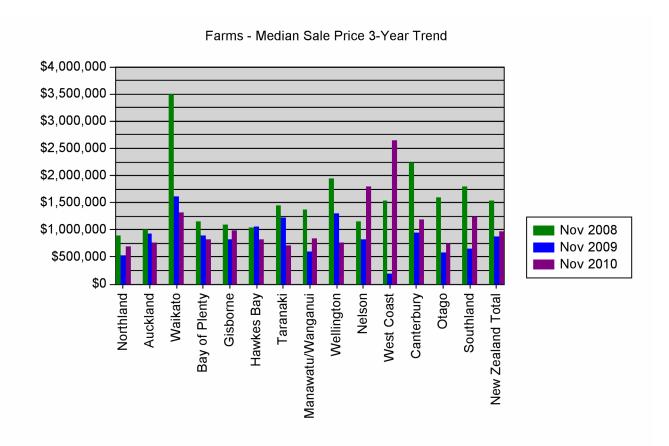

### Median Sales, Farms - 3 year comparison

| District          | Nov 2008    | Nov 2009    | Oct 2010    | Nov 2010    |
|-------------------|-------------|-------------|-------------|-------------|
| Northland         | \$900,000   | \$520,000   | \$741,250   | \$700,000   |
| Auckland          | \$1,000,000 | \$928,000   | \$613,000   | \$760,000   |
| Waikato           | \$3,500,000 | \$1,612,500 | \$1,400,000 | \$1,315,000 |
| Bay of Plenty     | \$1,150,000 | \$897,500   | \$962,500   | \$820,000   |
| Gisborne          | \$1,092,500 | \$827,500   | \$1,240,000 | \$980,000   |
| Hawkes Bay        | \$1,050,000 | \$1,070,000 | \$856,000   | \$826,064   |
| Taranaki          | \$1,450,000 | \$1,235,000 | \$390,000   | \$702,500   |
| Manawatu/Wanganui | \$1,370,000 | \$600,000   | \$1,145,000 | \$837,500   |
| Wellington        | \$1,950,000 | \$1,300,000 | \$1,000,000 | \$762,500   |
| Nelson            | \$1,150,000 | \$817,269   | \$1,565,000 | \$1,805,000 |
| West Coast        | \$1,548,000 | \$195,817   | \$677,500   | \$2,650,000 |
| Canterbury        | \$2,250,000 | \$957,500   | \$1,000,000 | \$1,192,500 |
| Otago             | \$1,600,000 | \$585,000   | \$670,000   | \$750,000   |
| Southland         | \$1,800,000 | \$654,000   | \$1,125,000 | \$1,250,000 |
| New Zealand Total | \$1,542,750 | \$880,000   | \$950,000   | \$968,500   |